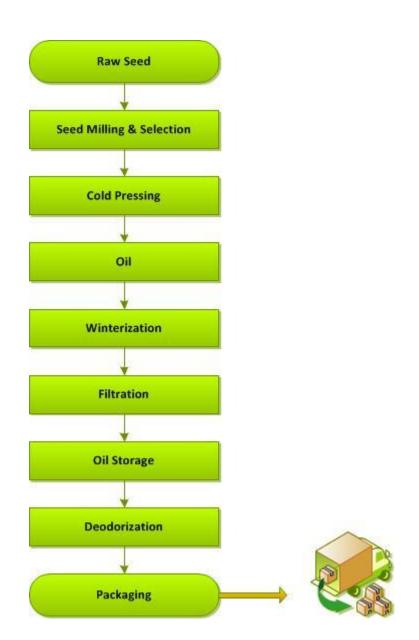

# FLOW CHART

PRODUCT NAME: SUNFLOWER CARRIER OIL - RBDW - LINOLEIC - 15024

## **Manufacturing Process**

- ☑ Cold-Pressing
- ☑ Refined
- ☑ Flow Chart