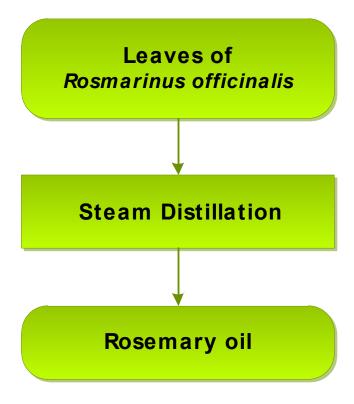

## **FLOW CHART**

PRODUCT NAME: ROSEMARY ORGANIC ESSENTIAL OIL - CT CINEOLE (MOROCCO) - 50021

## **Manufacturing Process**

|  | illation |
|--|----------|
|--|----------|