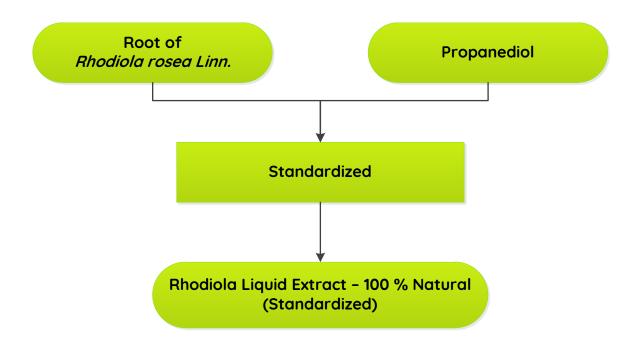

### FLOW CHART

PRODUCT NAME: RHODIOLA ROSEA LIQUID EXTRACT - 100% NATURAL (STANDARDIZED) - 27156