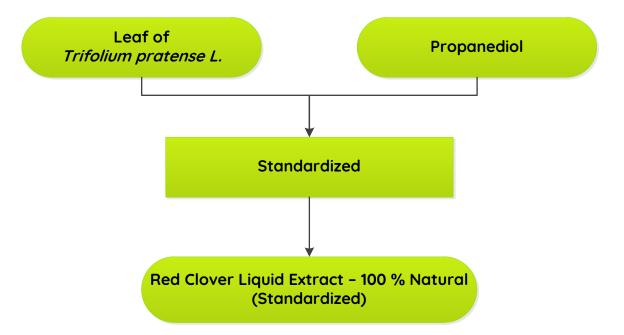

## FLOW CHART

PRODUCT NAME: RED CLOVER LIQUID EXTRACT - 100% NATURAL (STANDARDIZED) - 27125