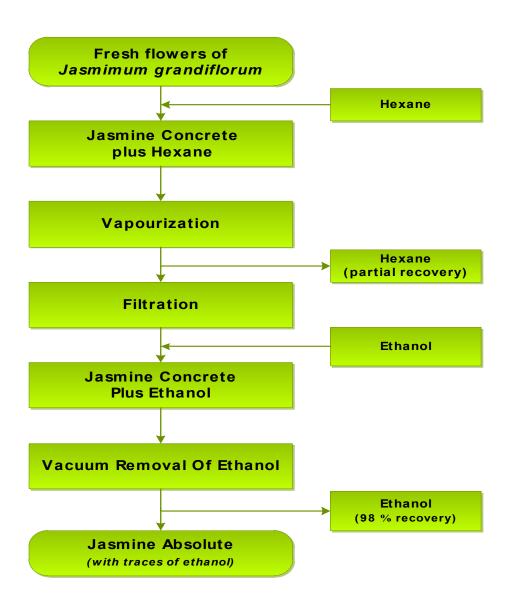

## **Manufacturing Process**

- ☑ Solvent Extraction
- ☑ Flow Chart

## Declaration

- ☑ California Prop 65
- ☑ Country of Origin

**FLOW CHART** 

## PRODUCT NAME: JASMINE GRANDIFLORUM ABSOLUTE - 12004