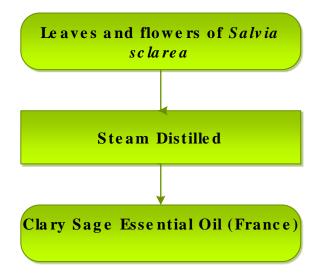

hy<br>(BSE) Free<br>Cruelty-Free<br>Kosher Certified<br>Vegan Certified<br>California Prop 65 |
| By-P                    | roducts and Impurities                                                                                                     | Dogle                   | aration                                                                                                                           |
| V<br>V                  | Paraben / Phthalate-Free Statement<br>Heavy Metals Statement<br>Alcohol-Free Statement                                     | Decia                   | Country of Origin<br>VOC Statement                                                                                                |



## **FLOW CHART**

## PRODUCT NAME: CLARY SAGE ESSENTIAL OIL (FRANCE) - 11319



#### **Disclaimer & Caution**



## **NON-IRRADIATION STATEMENT**

## PRODUCT NAME: CLARY SAGE ESSENTIAL OIL (FRANCE) - 11319

We hereby declare that to the best of our knowledge this product has not been irradiated and does not contain any ingredient that has gone through any irradiation.

#### **Disclaimer & Caution**



## **SEWER SLUDGE STATEMENT**

## PRODUCT NAME: CLARY SAGE ESSENTIAL OIL (FRANCE) - 11319

We hereby declare that this product is free from, and was not processed with, sewer sludge.

#### **Disclaimer & Caution**



## **GMO STATEMENT**

## PRODUCT NAME: CLARY SAGE ESSENTIAL OIL (FRANCE) – 11319

We hereby declare that, to the best of our knowledge, this product was not produced from GMO plant material.

#### **Disclaimer & Caution**



## **PURE AND NATURAL STATEMENT