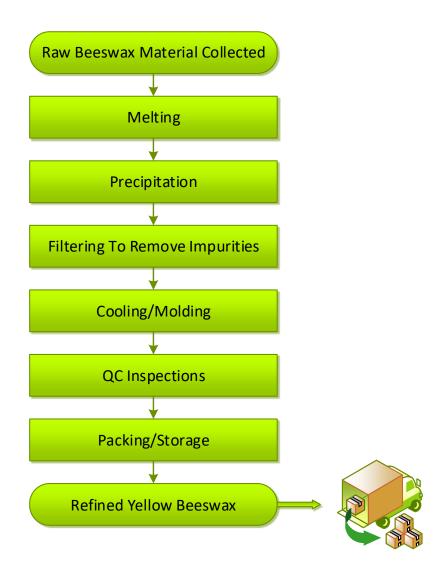

### **Manufacturing Process**

✓ Flow Chart

☑ Mechanically Refined

## **FLOW CHART**

### PRODUCT NAME: BEESWAX BEADS (YELLOW) - COSMETIC GRADE REFINED - 30025