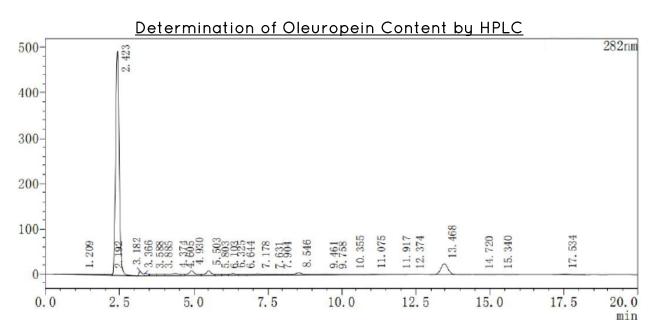

## **ASSAY ANALYSIS**

SAMPLE NAME: OLIVE LEAF LIQUID EXTRACT - 100% NATURAL (STANDARDIZED)

DATE: August 9, 2019

| Peak Number | Ret Time [min] | Height | Peak Width | Area % | Name       |
|-------------|----------------|--------|------------|--------|------------|
| 26          | 13.468         | 24005  | 0.570      | 6.774  | Oleuropein |
| 28          | 15.340         | 420    | 0.510      | 0.138  | Oleuropein |
| 29          | 17.534         | 1676   | 0.719      | 0.588  | Oleuropein |
| Total       |                |        |            | 7.5    |            |

## Chromatographic Conditions

Column: Promosil C18 5um 4.6\*250 mm

Temperature: 35° C Mobi Flow Rate: 1.0 L/min HPLC

Report Summary

Test Wavelength: 282 nm

Mobile Phase: Acetonitrile 22%Water 78%

HPLC Instrument: Shimadzu LC-16

Conclusion: This sample of Olive Leaf Liquid Extract contains 7.5 % of Oleuropein.