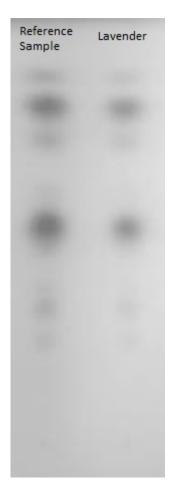

## Confirmation of Lavender Extract by TLC

| Instrument | TLC                                | Temperature   | 25.0°C                | Humidity | 60% R.H                             |
|------------|------------------------------------|---------------|-----------------------|----------|-------------------------------------|
| Method     | Internal Analysis<br>Method by TLC | Analysis Date | September 25,<br>2020 | Results  | Product matches<br>Reference Sample |